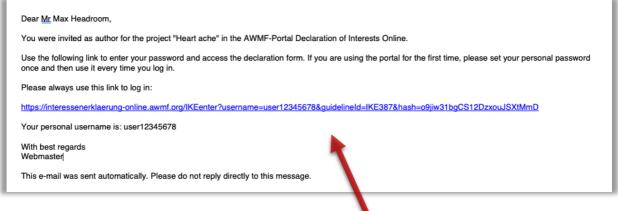

## How do I log in?

After you have been assigned as an author for a project on the platform, you will receive an e-mail with a link to the project.

This link remains valid for the entire project. When logging in for the first time, you will be asked to create a personal password, which you must enter each time you log in again.